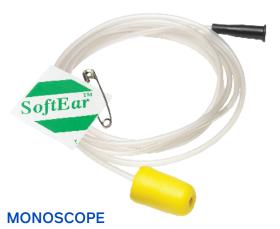

- Designed specifically to address sound transmission challenges
- Once compressed foam earpiece is inserted, it expands slowly for a perfect, low pressure seal with the canal wall
- Sealing action enables the accurate transmission of low volume sounds
- 4 ft Tubing