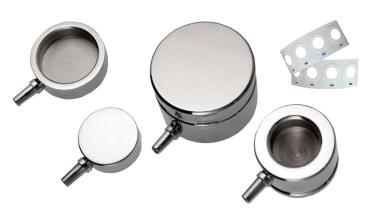

### **CHEST PIECES**

- · Durable stainless steel construction
- Pediatric chest pieces are hollow and lightweight, with rounded, smooth chest surface, ideal for use with neonates
- · Solid Wenger chest pieces feature a relatively deep sound chamber
- · Luer slip male connector
- · Comes with 8 double adhesive disks