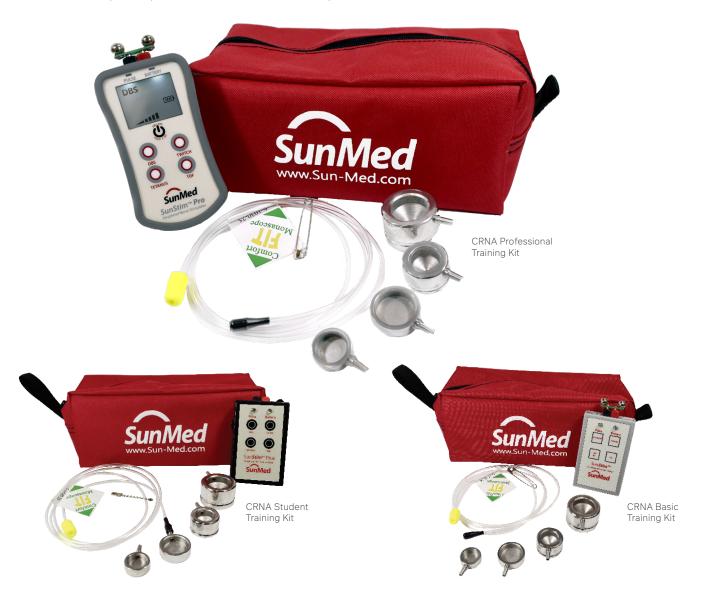

### LATEX FREE

Ideal for anesthesia professionals in training, CRNA training kits contain essential tools for residency work and beyond. Each kit contains a peripheral nerve stimulator, monoscope, four piece chest set and durable canvas pouch.

## **CRNA TRAINING KITS**

- Essential diagnostic tools for anesthesia students
- Three kit options feature either a SunStim<sup>™</sup>, SunStim<sup>™</sup> Plus or SunStim<sup>™</sup> Pro nerve stimulator
- · Priced right for student budget
- One convenient purchase rather than separate product orders
- · Durable canvas pouch keeps all tools close at hand

| ITEM      | DESCRIPTION                    | PK |
|-----------|--------------------------------|----|
| 6-1030-53 | CRNA Professional Training Kit | 1  |
| 6-1030-52 | CRNA Student Training Kit      | 1  |
| 6-1030-50 | CRNA Basic Training Kit        | 1  |
|           |                                |    |