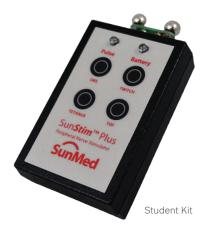

#### SUNSTIM™ PLUS, SUNSTIM™ PRO

- Double burst (DBS): Two 60-ms bursts of 50 Hz separated by 0.75s
- · Twitch: 1 pulse per second
- Tetanus: 50 Hz (50 pulses/s) or 100 Hz (100 pulses/s)
- Built-in train of four (TOF): 4 pulses in a period of 2 seconds
- Stimulator output current is fully adjustable from 0-70 mA
- Stimulus pulse: square wave monophasic pulses (200-µs duration)