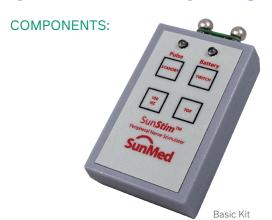

# PERIPHERAL NERVE STIMULATOR SUNSTIM™

- Twitch: 1 pulse per second
- Tetanus: 100 Hz (100 pulses/s)
- Built-in train of four (TOF): 4 pulses in a period of 2 seconds
- Stimulator output current is fully adjustable from 0-70 mA