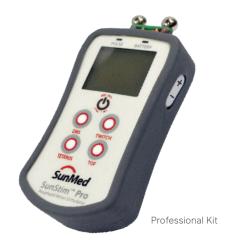

#### SUNSTIM™ PLUS, SUNSTIM™ PRO

- Double burst (DBS): Two 60-ms bursts of 50 Hz separated by 0.75s
- · Twitch: 1 pulse per second
- Tetanus: 50 Hz (50 pulses/s) or 100 Hz (100 pulses/s)
- Built-in train of four (TOF): 4 pulses in a period of 2 seconds
- Stimulator output current is fully adjustable from 0-70 mA
- Stimulus pulse: square wave monophasic pulses (200-µs duration)